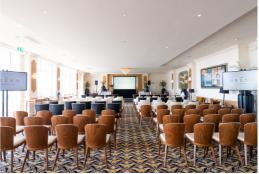

# THE TERRACE LOUNGE

Large, bright and elegant, this lounge is an impressive place to hold presentations. Notable features include expansive sea views and direct access to an outside terrace.

|            | Capacity |            | Capacity |
|------------|----------|------------|----------|
| Theatre    | 50       | Theatre    | 180      |
| Classroom  | 40       | Classroom  | 160      |
| Boardroom  | 30       | Boardroom  | 50       |
| U-Shape    | 30       | U-Shape    | 70       |
| Banqueting | 60       | Banqueting | 150      |